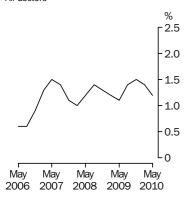

#### **Full-time adult total earnings**

Quarterly % change in trend estimates All Sectors