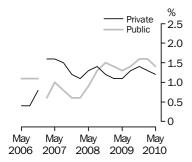

#### **Full-time adult total earnings**

Quarterly % change in trend estimates Private and Public (a)

(a) Break in series. See paragraph 50 of the Explanatory Notes.